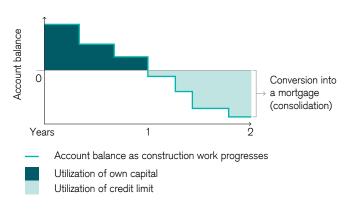

# Schematic representation (traditional consolidation of the entire credit amount)

## Traditional consolidation of the entire credit amount

 Consolidation into a mortgage once the construction phase has been completed