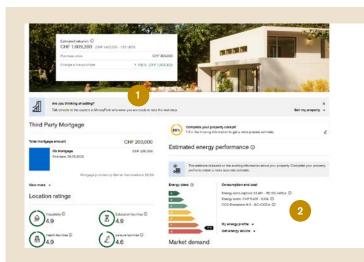

#### Estimated energy performance

- Support in estimating the energy performance of your property and a simulation of the impact on its energy efficiency and real estate value
- Cost savings through an analysis of annual energy consumption and information on the certification of a property by GEAK experts in your region

- Easily access energy information through your online banking by selecting «Real Estate Cockpit» under «Financing.» If you already own a property financed by CS, you can view the energy efficiency widget directly.
- 2. Use the tool to estimate the energy efficiency of your property. By selecting «Get energy advice,» you can view estimates of CO<sub>2</sub> emissions, energy consumption, and energy costs.

 A simulation of renovation projects allows you to see the impact on your energy efficiency and property value. You can also get in touch with GEAK experts for a full certification of your property.