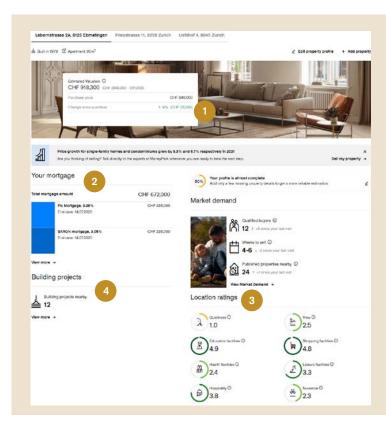

#### Valuation, financing, and location insights

- 1. Get an indication of your property's current market value; see how the value has changed since purchase.
- 2. View your mortgage details at a glance.
- 3. Obtain valuable location insights.
- 4. See construction activity nearby.

### Market demand and support with selling your property

- 1. Check the market demand for your property and how easy it is to sell.
- 2. Request professional support in selling your property.

And just so it's all in one place, you can add further properties to your cockpit, like your vacation home.