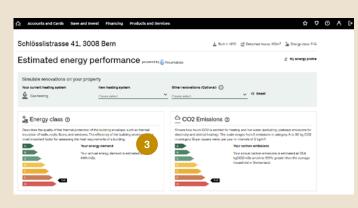

#### Estimated energy performance

- Support in estimating the energy performance of your property and a simulation of the impact on its energy efficiency and real estate value
- Cost savings through an analysis of annual energy consumption and information on the certification of a property by GEAK experts in your region

- Easily access energy information through your online banking by selecting «Real Estate Cockpit» under «Financing.» If you already own a property financed by CS, you can view the energy efficiency widget directly.
- 2. Use the tool to estimate the energy efficiency of your property. By selecting «Get energy advice,» you can view estimates of CO<sub>2</sub> emissions, energy consumption, and energy costs.

 A simulation of renovation projects allows you to see the impact on your energy efficiency and property value. You can also get in touch with GEAK experts for a full certification of your property.