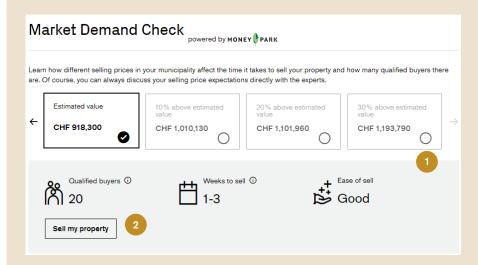

#### **Selling**

- Obtain a real time indication of the market demand for your property
- Determine the current best possible selling price and estimated time to sell
- Obtain information on potential qualified buyers
- Digitally initiate a sale and benefit from end-to-end professional realtor services from MoneyPark

### Market demand and support with selling your property

- 1. Check the market demand for your property and how easy it is to sell.
- 2. Request professional support in selling your property.

And just so it's all in one place, you can add further properties to your cockpit, like your vacation home.