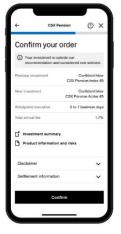

# Opening CSX Pension Pillar 3a online and advisory process (6/6)

| <b>+</b>            | CSX Pension                     | ×    |
|---------------------|---------------------------------|------|
| Confirm y           | ourorder                        |      |
| Monthly deposit     | CHF 57                          | 1.55 |
| Starting on         | 26.03.2                         | 022  |
| Transfer from       | CSX Private Acci<br>14434567    |      |
| Initial deposit     | CHF 1,14                        | 7.10 |
| Execution date      | 26.03.2                         | 022  |
| Transfer from       | CSX Private Acc<br>14434567     |      |
| Investment          | Confident h<br>CSX Pension Inde |      |
| Total annual fee    | 1.4                             | 3%   |
| Anticipated executi | on 5 to 7 business o            | iays |
| C Investment S      | ummary                          |      |
| Product infor       | mation and risks                |      |
| Disclaimer          |                                 | ~    |
| Settlement infor    | mation                          | ~    |

### 16

- Lastly, please confirm all of your inputs and read through the disclaimers and settlement information.
- The attached documents give you more details on product information and risks as well as display your investment summary. These documents will also be sent to your eDocs after execution.