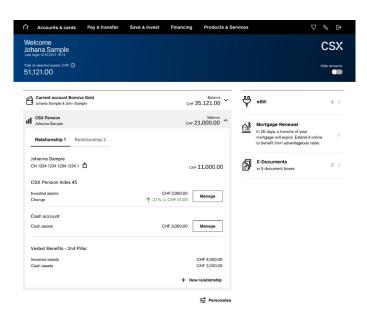

# 01

- Open the Credit Suisse Banking app and log on to Credit Suisse Direct.
- Click on the "CSX Pension" tile in blue. Depending on the client choices, this screen looks different. For example, maybe the client has several pension relationships, several investment products, or only a cash account.
- In case you have a vested benefits account, this is also shown here.

# 02

- You can then swipe up to see further details and/or open a new pension relationship by clicking on the grey button on top.
- Once you select a pension relationship, you can select an item (either cash or safekeeping account) to manage it.

#### 01

- Log on to Credit Suisse Direct.
- Enter through the home page by clicking on "CSX Pension".
   Depending on the client choices, this screen looks different. For example, maybe the client has several pension relationships, several investment products, or only a cash account.
- In case you have a vested benefits account, this is also shown here.
- You can then click to see further details and/or open a new pension relationship by clicking on "+ New relationship" on the bottom right.