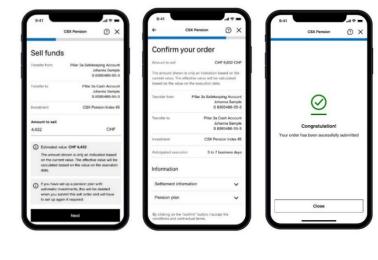

#### Mobile Lifecycle actions in CSX Pension Pillar 3a (2/3)

| 9:41                |                | - ÷ III.                                      | 9:41                         |
|---------------------|----------------|-----------------------------------------------|------------------------------|
| c                   | SX Pension     | Ο×                                            | CSX Pensio                   |
| onfirm yo           | ur order       |                                               |                              |
| vestment            |                | ent Hiker CSX<br>naion Index 45               |                              |
| ansfer from         | fot            | Cash Account<br>hanna Sample<br>1385486-55-3  |                              |
| nount available     |                | CHF 2,000.00                                  | <br>$\bigcirc$               |
| anafer to           |                | iping Account<br>hanna Sample<br>1385485-55-3 | Congratula                   |
| ticipated execution | 5 to 7 t       | business days                                 | <br>Your order has been suce |
| tal annual fee      |                | 1.7%                                          |                              |
| Investment sur      | mary           |                                               |                              |
| Product informa     | tion and risks |                                               |                              |
| Disclaimer          |                | ~                                             |                              |
| Settlement inform   | ation          | ~                                             | Close                        |
|                     |                |                                               | Close                        |

#### 04

- Invest lifecycle action: invest more into your selected product.
- Simply enter the desired amount, review the details and confirm.
- This lifecycle action is only activated if there are > CHF 200 on the 3a cash account. That means that no Pension Plan should be set up yet.

# 05

- Switch lifecycle action: switch from one strategy and investment product to another one.
- Simply choose another strategy and investment product, review the details and confirm.

- Sell lifecycle action: sell all or parts of your invested assets.
- Enter the desired amount you would like to sell (full or partial sale is possible), review the details and confirm.
- By selling full or partial, all pension plans will be automatically deleted.