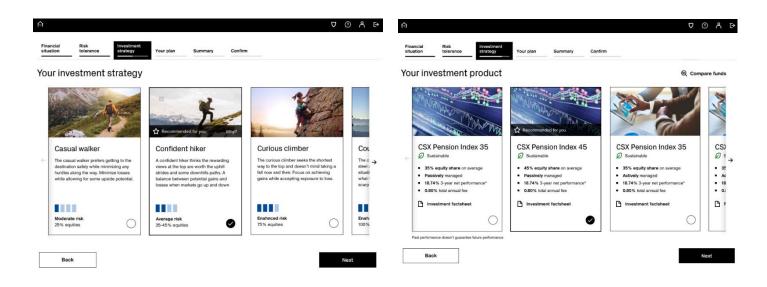

- After confirming several information related to your knowledge and experience in securities, you will be shown your recommended strategy and investment product.
- You can choose from a selection of indexed as well as actively managed products. The recommendation is based on all the answers you have previously provided us with.
- By clicking on "Compare investment groups" you can also compare individual investment solutions.

Back

- After confirming several information related to your knowledge and experience in securities, you will be shown your recommended strategy and investment product.
- You can choose from a selection of indexed as well as actively managed products. The recommendation is based on all the answers you have previously provided us with (please see next page for images).
- By clicking on "Compare investment groups" you can also compare individual investment solutions.