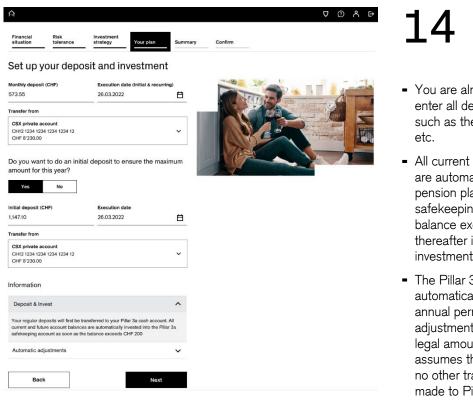

- You are almost there. Now you can enter all details for the selected set-up such as the execution date, account etc.
- All current and future account balances are automatically transferred with a pension plan into the Pilar 3a safekeeping account as soon as the balance exceeds CHF 200 and thereafter invested into your selected investment group.
- The Pillar 3a standing order will automatically transfer the maximum annual permissible. An automatic adjustment is made if the maximum legal amount changes. Credit Suisse assumes that during the relevant year, no other transfers or payments were made to Pillar 3a accounts.
- In case you selected the monthly set-up, you have the possibility to fill the gap of the missed months since the beginning of the year (initial deposit).

#### Opening CSX Pension Pillar 3a online and the advisory process (6/7)

- You are almost there. Now you can enter all details for the selected set-up such as the execution date, account
- All current and future account balances are automatically transferred with a pension plan into the Pilar 3a safekeeping account as soon as the balance exceeds CHF 200 and thereafter invested into your selected investment group.
- The Pillar 3a standing order will automatically transfer the maximum annual permissible. An automatic adjustment is made if the maximum legal amount changes. Credit Suisse assumes that during the relevant year, no other transfers or payments were made to Pillar 3a accounts.
- In case you selected the monthly setup, you have the possibility to fill the gap of the missed months since the beginning of the year (initial deposit).