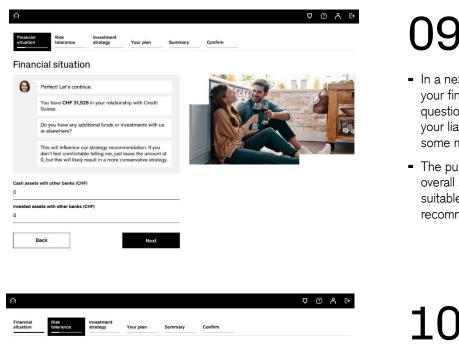

### 10

- In a next step, you will be asked about your financial situation. This includes questions on your yearly gross income, your liabilities, your yearly savings, and some more.
- The purpose is to understand your overall situation in order to make a suitable strategy and investment recommendation.