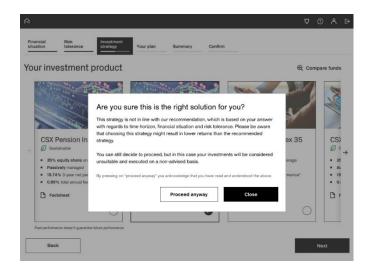

#### 13

 In the new CSX Pension flow, clients are obliged to go through the advisory process. However, they can under- or overrule the recommended strategy and investment solution. If they wish to do so, they are warned that they are about to go against the recommendation and they need to actively confirm it, otherwise the investment is considered as non-advised.

### 12

 In the new CSX Pension flow, clients are obliged to go through the advisory process. However, they can under- or overrule the recommended strategy and investment solution. If they wish to do so, they are warned that they are about to go against the recommendation and they need to actively confirm it, otherwise the investment is considered as nonadvised.