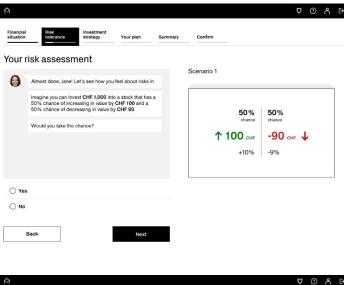

# 

- Then, we would like to understand how you feel about risks and how tolerant you are to fluctuations in the market. These data points also help us in finding an appropriate strategy and investment product for you.