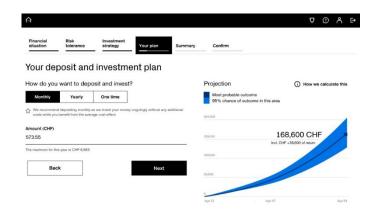

### 14

- In a next step, you can simulate your investment. This is based on the investment product and investment horizon you chose earlier, as well as your specified amount, which you can enter now.
- You can choose from three different setups: monthly or yearly deposits or a onetime payment. We recommend the monthly plan as you can benefit from the average cost effect.

- You are almost there. Now you can enter all details for the selected set-up such as the execution date, account etc.
- All current and future account balances are automatically transferred with a pension plan into the Pilar 3a safekeeping account as soon as the balance exceeds CHF 200 and thereafter invested into your selected investment group.
- The Pillar 3a standing order will automatically transfer the maximum annual permissible. An automatic adjustment is made if the maximum legal amount changes. Credit Suisse assumes that during the relevant year, no other transfers or payments were made to Pillar 3a accounts.
- In case you selected the monthly set-up, you have the possibility to fill the gap of the missed months since the beginning of the year (initial deposit).

- In a next step, you can simulate your investment. This is based on the investment product and investment horizon you chose earlier, as well as your specified amount, which you can enter now.
- You can choose from three different set-ups: monthly or yearly deposits or a one-time payment. We recommend the monthly plan as you can benefit from the average cost effect.

#### Opening CSX Pension Pillar 3a online and the advisory process (6/7)

- You are almost there. Now you can enter all details for the selected set-up such as the execution date, account
- All current and future account balances are automatically transferred with a pension plan into the Pilar 3a safekeeping account as soon as the balance exceeds CHF 200 and thereafter invested into your selected investment group.
- The Pillar 3a standing order will automatically transfer the maximum annual permissible. An automatic adjustment is made if the maximum legal amount changes. Credit Suisse assumes that during the relevant year, no other transfers or payments were made to Pillar 3a accounts.
- In case you selected the monthly setup, you have the possibility to fill the gap of the missed months since the beginning of the year (initial deposit).