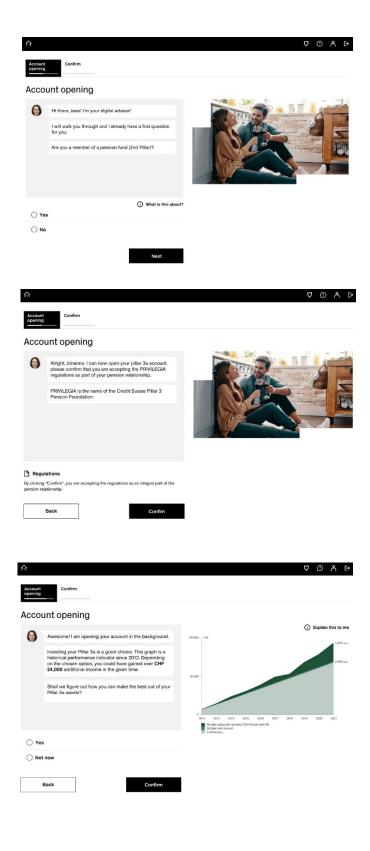

#### 05

- Answer the question about association to a pension fund by selecting "Yes" or "No." You can find more information by clicking on "What is this about?".
- On the following screen, by clicking on **"Confirm"** you accept the PRIVILEGIA regulations provided and thereby open your Pillar 3a account.

- Congratulations, your Pillar 3a account is being opened. Now you can decide whether you would like to invest your assets into a securities solution.
- The digital advisor shows you a historical performance would you have invested in two different solutions over a certain time horizon (3a cash account compared to CSX Pension Index 45).
- For more information on the graph and the calculation please click on the button "Explain this to me".